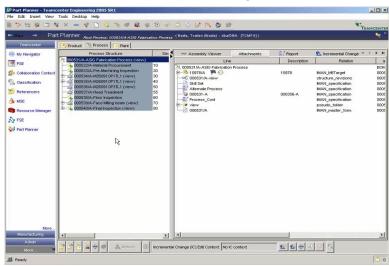

#### The Product Lifecycle Management functional areas

#### **Objectives: Maintaining the links at all stages**

Unrestricted / © Siemens AG 2016. All Rights Reserved