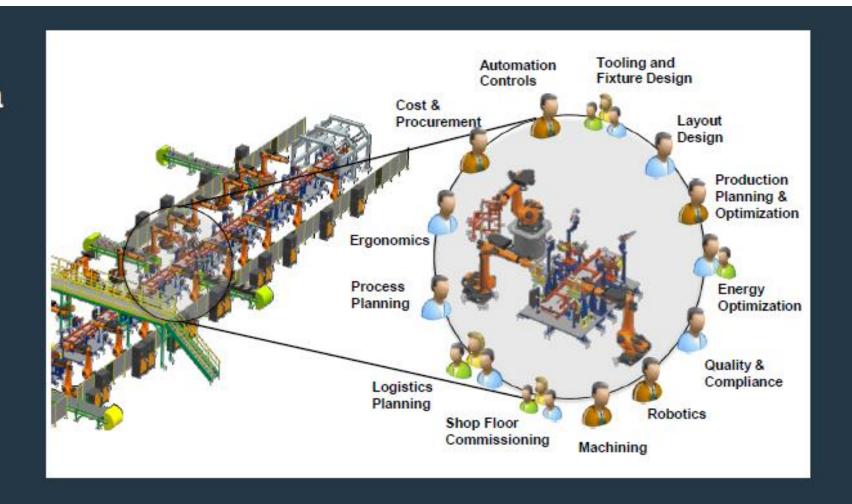

#### The Digital Manufacturing functional areas

Part Manufacturing

**Assembly Planning** 

**Plant Optimization** 

**Human Performance** 

**Quality Planning** 

**Production Management** 